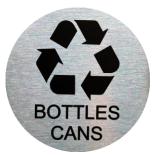

equests.

14428 Marsh Pike | Hagerstown, Maryland | 21742

240-620-5380 | www.dclsr.com



#### RECYCLE & TRASH SIGNS & MEDALLIONS

The standard signs are made from a micro impact engraving acrylic. Available in a brushed aluminum finish, various metal finishes, woodgrain or solid colors. The thickness of this material is 0.020". The back is a 3M VHB adhesive for ease of installation.

The engraving acrylic is UV stable, chemical resistant and durable. It resists scratching and every-day commercial abuse.

When the surface is laser engraved it reveals the core color (black, white, more).



- EXAMPLES

We also fabricate the medallions in Stainless Steel. For these, the text and symbols are black.

16 gauge 304 Stainless Steel with #2 brushed finish.

With or without adhesive backing.







published date: 08/30/2012

DC Laser

www.dclsr.com

inquire@dclsr.com

+1 240-620-5380



### Trash Symbols





### Trash Symbols





#### Recycle Symbols





### Specialty Recycle Symbols/Text





#### Specialty





#### Specialty





PLEASE NOTE THAT ANY OF THE RECYCLE OR TRASH STYLES CAN BE USED AS THE ICON.



published date: 08/30/2012

DC Laser

www.dclsr.com

inquire@dclsr.com

+1 240-620-5380



2X6-R TRASH TEXT

## TRASH

2X6-R RECYCLE TEXT

# RECYCLE

6.00"

2X6-SQ TRASH TEXT

# TRASH

2X6-SQ RECYCLE TEXT RECYCLE



#### **SPECIFICATIONS**

| SPECIFICATIONS                                                                                                                                            | ROUND