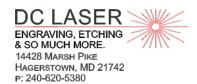

#### RECYCLE & TRASH SIGNS & MEDALLIONS

The standard signs are made from a micro impact engraving acrylic. Available in a brushed aluminum finish, various metal finishes, woodgrain or solid colors. The thickness of this material is 0.020". The back is a 3M VHB adhesive for ease of installation.

The engraving acrylic is UV stable, chemical resistant and durable. It resists scratching and every-day commercial abuse.

When the surface is laser engraved it reveals the core color (black, white, more).

- EXAMPLES

We also fabricate the medallions in Stainless Steel. For these, the text and symbols are black.

16 gauge 304 Stainless Steel with #2 brushed finish.

With or without adhesive backing.

published date: 08/30/2012