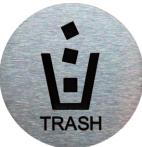

requests.

14428 Marsh Pike | Hagerstown, Maryland | 21742

240-620-5380 | www.dclsr.com



#### RECYCLE & TRASH SIGNS & MEDALLIONS

The standard signs are made from a micro impact engraving acrylic. Available in a brushed aluminum finish, various metal finishes, woodgrain or solid colors. The thickness of this material is 0.020". The back is a 3M VHB adhesive for ease of installation.

The engraving acrylic is UV stable, chemical resistant and durable. It resists scratching and every-day commercial abuse.

When the surface is laser engraved it reveals the core color (black, white, more).



- EXAMPLES

We also fabricate the medallions in Stainless Steel. For these, the text and symbols are black.

16 gauge 304 Stainless Steel with #2 brushed finish.

With or without adhesive backing.







published date: 08/30/2012

DC Laser

www.dclsr.com

inquire@dclsr.com

+1 240-620-5380



### Trash Symbols





### Trash Symbols





#### Recycle Symbols





### Specialty Recycle Symbols/Text





#### Specialty





#### Specialty





PLEASE NOTE THAT ANY OF THE RECYCLE OR TRASH STYLES CAN BE USED AS THE ICON.



published date: 08/30/2012

DC Laser

www.dclsr.com

inquire@dclsr.com

+1 240-620-5380



2X6-R TRASH TEXT

## TRASH

2X6-R RECYCLE TEXT

# RECYCLE

6.00"

2X6-SQ TRASH TEXT

# TRASH

2X6-SQ RECYCLE TEXT RECYCLE



#### **SPECIFICATIONS**

| SPECIFICATIONS                                                                                                                                            | ROUND