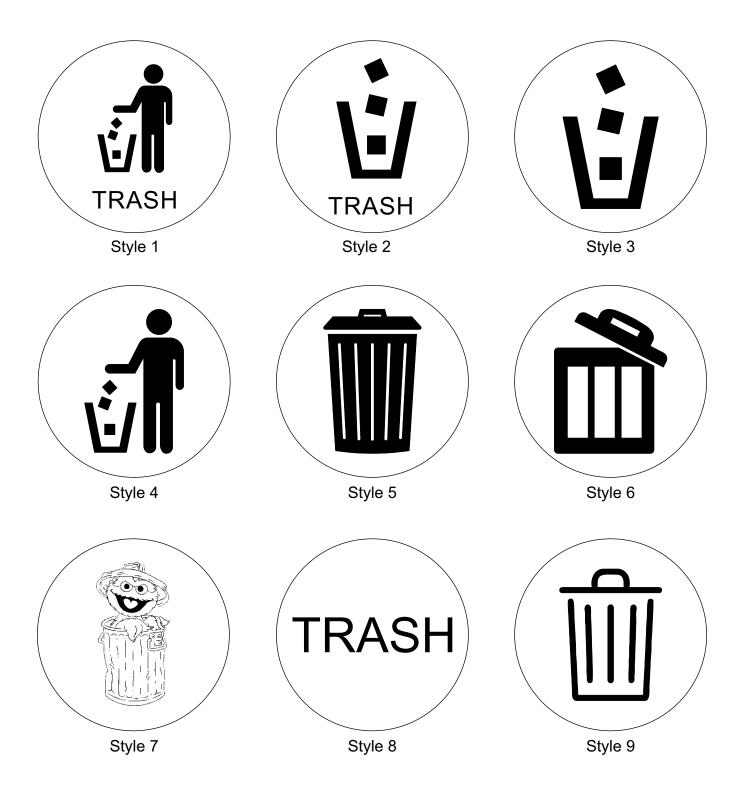

SIGNS & MEDALLIONS

The standard signs are made from a micro impact engraving acrylic. Available in a brushed aluminum finish, various metal finishes, woodgrain or solid colors. The thickness of this material is 0.020". The back is a 3M VHB adhesive for ease of installation.

The engraving acrylic is UV stable, chemical resistant and durable. It resists scratching and every-day commercial abuse.

When the surface is laser engraved it reveals the core color (black, white, more).



- EXAMPLES

We also fabricate the medallions in Stainless Steel. For these, the text and symbols are black.

16 gauge 304 Stainless Steel with #2 brushed finish.

With or without adhesive backing.







published date: 08/30/2012

DC Laser

www.dclsr.com

inquire@dclsr.com

+1 240-620-5380



### Trash Symbols





### Trash Symbols





#### Recycle Symbols





### Specialty Recycle Symbols/Text





#### Specialty





#### Specialty





PLEASE NOTE THAT ANY OF THE RECYCLE OR TRASH STYLES CAN BE USED AS THE ICON.



published date: 08/30/2012

DC Laser

www.dclsr.com

inquire@dclsr.com

+1 240-620-5380



2X6-R TRASH TEXT

## TRASH

2X6-R RECYCLE TEXT

# RECYCLE

6.00"

2X6-SQ TRASH TEXT

# TRASH

2X6-SQ RECYCLE TEXT RECYCLE



#### **SPECIFICATIONS**

| SPECIFICATIONS                                                                                                                                            | ROUND                                                                                                             |
|-----------------------------------------------------------------------