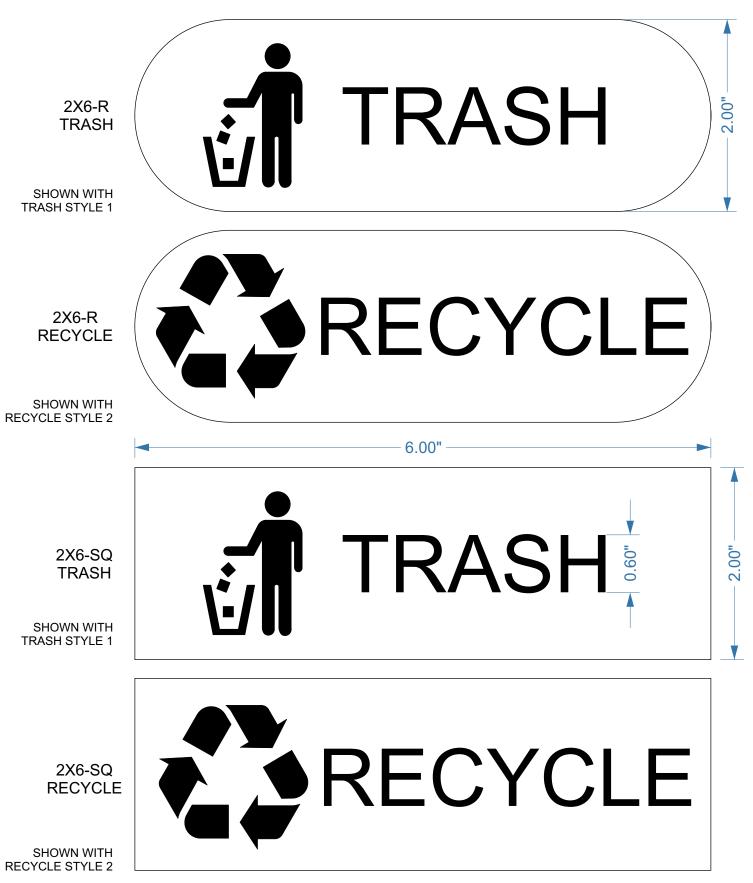

#### Specialty

PLEASE NOTE THAT ANY OF THE RECYCLE OR TRASH STYLES CAN BE USED AS THE ICON.

published date: 08/30/2012

DC Laser

www.dclsr.com

inquire@dclsr.com

+1 240-620-5380

2X6-R TRASH TEXT

## TRASH

2X6-R RECYCLE TEXT

# RECYCLE

6.00"

2X6-SQ TRASH TEXT

# TRASH

2X6-SQ RECYCLE TEXT RECYCLE