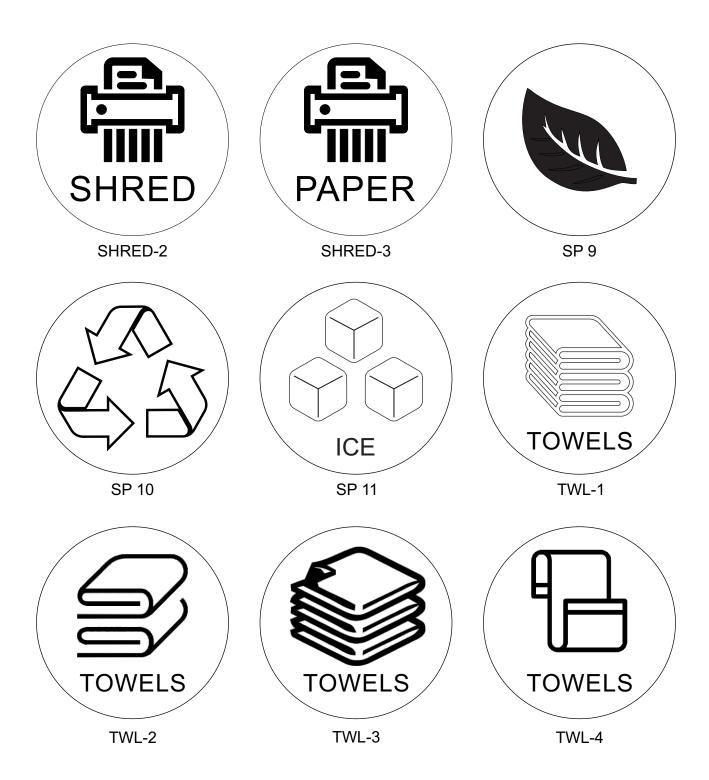

### Specialty Recycle Symbols/Text

#### Specialty

#### Specialty

PLEASE NOTE THAT ANY OF THE RECYCLE OR TRASH STYLES CAN BE USED AS THE ICON.

published date: 08/30/2012

DC Laser

www.dclsr.com

inquire@dclsr.com

+1 240-620-5380

2X6-R TRASH TEXT