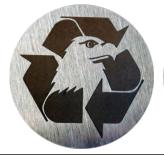

- EXAMPLES

We also fabricate the medallions in Stainless Steel. For these, the text and symbols are black.

16 gauge 304 Stainless Steel with #2 brushed finish.

With or without adhesive backing.

published date: 08/30/2012

#### Recycle Symbols