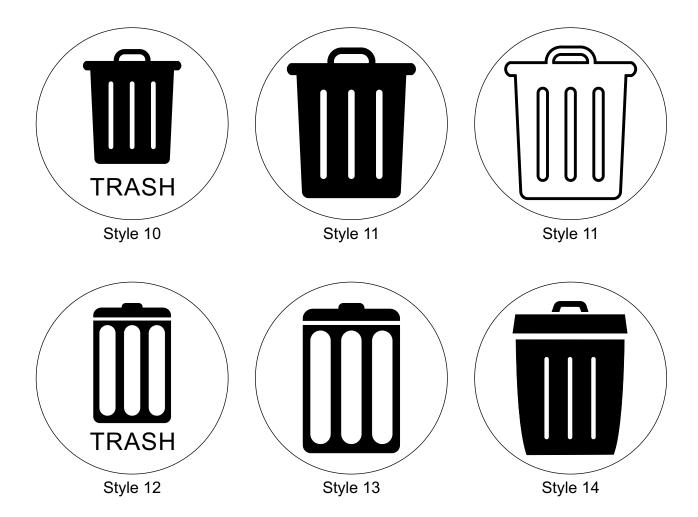

### Specialty Recycle Symbols/Text

#### Specialty

#### Specialty

PLEASE NOTE THAT ANY OF THE RECYCLE OR TRASH STYLES CAN BE USED AS THE ICON.

published date: 08/30/2012

DC Laser

www.dclsr.com

inquire@dclsr.com

+1 240-620-5380

2X6-R TRASH TEXT